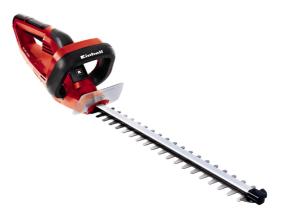

**Einhell Germany AG** 

Item No.: 3403370

Ident No.: 11015

Bar Code: 4006825608236

The GC-EH 4550 electric hedge trimmer is a powerful and reliable tool which provides very good service for trimming hedges, shrubs and bushes. Its counter-rotating, double-bladed safety cutters of laser-cut and diamond cutted steel achieve good cutting results. For efficient power transmission there is a robust metal gearing with a long service life. An additional handle and a low weight make for effortless operation.

## Features

- Low weight for comfortable handling
- Softgrip
- ON/OFF-dead man's safety switch
- Additional handle for optimal handling
- Large hand protection shield
- Aluminium knife cover
- Safety blades made of laser-cut and diamond cutted steel
- Metal gearing for long life
- Cable strain-relief clip