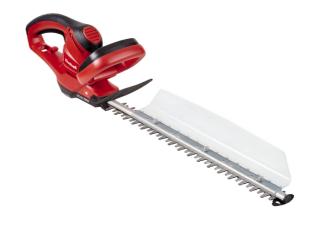

## GC-EH 5550

## Electric Hedge Trimmer

Item No.: 3403360

Ident No.: 11015

Bar Code: 4006825610703

The GC-EH 5550 electric hedge trimmer is a high-quality, powerful and reliable tool which meets the highest requirements for trimming hedges, shrubs and bushes. For optimum power transmission there is a robust metal gearing. The counter-rotating double-bladed safety cutters are made of laser-cut and diamond-ground steel and achieve outstanding cutting results. For safe operation the handle has an anti-slip soft grip, and an additional handle makes this low weight hedge trimmer very comfortable to use. The GC-EH 5550 is equipped with a dead man's safety switch, and for additional safety there is also a large hand shield.

### **Features**

- Low weight for comfortable handling
- Softgrip
- ON/OFF-dead man's safety switch
- Additional handle for optimal handling
- Large hand protection shield
- Aluminium knife cover
- Safety blades made of laser-cut and diamond cutted steel
- Metal gearing for long life
- Cutting collector
- Cable strain-relief clip