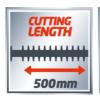

#### Technical Data

- Mains supply 230 V | 50 Hz 550 W - Power - Idle speed 1500 min^-1 - Sword length 560 mm 500 mm - Cutting length - Spacing between teeth 26 mm - Cuts per minute 3000 min^-1