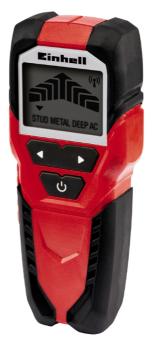

# **Digital Detector**

Item No.: 2270090

Ident No.: 11016

Bar Code: 4006825616200

The Einhell digital detector TC-MD 50 is an indispensable helper for DIY enthusiasts: in the home, at the building site or for renovation work. The digital detector is unbeatable for reliable localization in walls. This tool reliably detects ferrous and non-ferrous metals, wood and live wires. Operation is easy and intuitive thanks to an acoustic warning signal. Protector pads are also fitted on the back to protect the wall. The soft grip makes it comfortable to operate with just one hand. If the TC-MD 50 is set down to one side, it switches off automatically after one minute without being used.

#### **Features**

- Reliable detection of metal, wood and electric leads
- Intuitive operation thanks to an acoustic warning signal
- Protector pad on the back for protecting the wall
- Soft grip for comfortable one-hand operation
- Switches off automatically after 1 minute of inactivity

# **Technical Data**

| <ul> <li>detection capacity - wood/metal</li> </ul> | 19 mm |
|-----------------------------------------------------|-------|
| - detection capacity - ferrous metal                | 50 mm |
| - detection capacity - copper                       | 38 mm |
| - detection capacity - live wires                   | 50 mm |