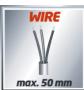

# **Technical Data**

| <ul> <li>detection capacity - wood/metal</li> </ul> | 19 mm |
|-----------------------------------------------------|-------|
| - detection capacity - ferrous metal                | 50 mm |
| - detection capacity - copper                       | 38 mm |
| - detection capacity - live wires                   | 50 mm |