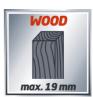

# **Technical Data**

| <ul> <li>detection capacity - wood/metal</li> </ul> | 19 mm |
|-----------------------------------------------------|-------|
| - detection capacity - ferrous metal                | 50 mm |
| - detection capacity - copper                       | 38 mm |
| - detection capacity - live wires                   | 50 mm |