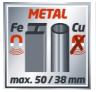

# **Technical Data**

| <ul> <li>detection capacity - wood/metal</li> </ul> | 19 mm |
|-----------------------------------------------------|-------|
| - detection capacity - ferrous metal                | 50 mm |
| - detection capacity - copper                       | 38 mm |
| - detection capacity - live wires                   | 50 mm |