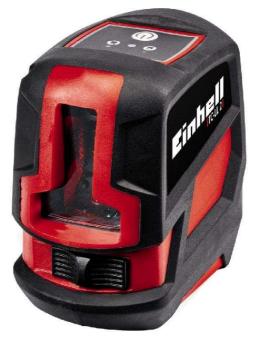

#### Cross Laser Level

Item No.: 2270105

Ident No.: 11016

Bar Code: 4006825616231

The Einhell cross laser level TC-LL 2 makes it easy to project a laser cross and single laser lines onto walls, floors, ceiling or workpieces. Angular placement on surfaces is possible with the universal clamp for precision operation. Used as a digital spirit level, the cross laser level makes conventional measuring tools redundant. This cross laser level also has a self-leveling function, with an LED which warns of tilt angles greater than 4° degrees. A 1/4" thread is integrated for use on a tripod. Comfortable handling of the cross laser level is assured by the soft grip. Included in the scope of delivery is a universal clamp for user-friendly and flexible operation and a practical bag.

### **Features**

- Easy projection of a laser cross
- Projection of a horizontal and/or a vertical laser line
- Angled positioning of objects with help of the universal clamp
- Self-leveling (LED warning if the inclination is more than 49
- Integrated 1/4" thread for use with a tripod
- Also usable as a digital spirit level
- Comfortable handling thanks to the soft grip
- Incl. universal clamp for convenient working
- Incl. practical bag for storage