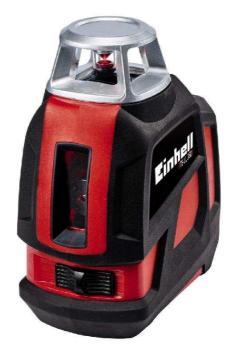

#### **TE-LL 360**

#### Cross Laser Level

Item No.: 2270110

Ident No.: 11016

Bar Code: 4006825616248

The Einhell cross laser level TE-LL 360 is an ideal tool for installation, renovation and laying jobs. The horizontal 360° laser line makes easy work of aligning objects to the same level in rooms. The TE-LL 360 projects a horizontal and a vertical laser line, is self-leveling and has an LED for warning the user if the angle deviates by more than four degrees. The self-leveling time is five seconds. The TE-LL 360 can also be used as a digital spirit level. For use with a tripod there is an integrated 1/4" thread. Comfortable to handle thanks to a soft grip. Complete with a height-adjustable wall bracket for working comfort and a practical bag for storage.

#### **Features**

- Easy projection of a laser cross
- Horizontal 360° line for easy alignment of object s
- Projection of a horizontal and/or a vertical laser line
- Self-leveling (LED warning if the inclination is more than 4°)
- Integrated 1/4" thread for use with a tripod
- Can also be used as a digital spirit level
- Comfortable handling thanks to the soft grip
- Complete with height-adjustable wall bracket for working comfort
- Complete with a practical bag for storage