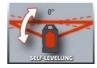

#### Cross Laser Level

Item No.: 2270110

Ident No.: 11016

Bar Code: 4006825616248

The Einhell cross laser level TE-LL 360 is an ideal tool for installation, renovation and laying jobs. The horizontal 360° laser line makes easy work of aligning objects to the same level in rooms. The TE-LL 360 projects a horizontal and a vertical laser line, is self-leveling and has an LED for warning the user if the angle deviates by more than four degrees. The self-leveling time is five seconds. The TE-LL 360 can also be used as a digital spirit level. For use with a tripod there is an integrated 1/4" thread. Comfortable to handle thanks to a soft grip. Complete with a height-adjustable wall bracket for working comfort and a practical bag for storage.

#### **Features**

- Easy projection of a laser cross
- Horizontal 360° line for easy alignment of object s
- Projection of a horizontal and/or a vertical laser line
- Self-leveling (LED warning if the inclination is more than 4°)
- Integrated 1/4" thread for use with a tripod
- Can also be used as a digital spirit level
- Comfortable handling thanks to the soft grip
- Complete with height-adjustable wall bracket for working comfort
- Complete with a practical bag for storage

### **Technical Data**

- Working Range 20 m - Laser class (horizontal) ш - Laser diode (horizontal) 650 nm - Laser class (vertical) Ш - Laser diode (vertical) 635 nm - Auto-leveling time 5 s - self-leveling range 4° - Accuracy 0.4 mm/m - Tripod thread 1/4"