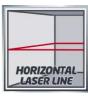

#### Cross Laser Level

Item No.: 2270110

Ident No.: 11016

Bar Code: 4006825616248

The Einhell cross laser level TE-LL 360 is an ideal tool for installation, renovation and laying jobs. The horizontal 360° laser line makes easy work of aligning objects to the same level in rooms. The TE-LL 360 projects a horizontal and a vertical laser line, is self-leveling and has an LED for warning the user if the angle deviates by more than four degrees. The self-leveling time is five seconds. The TE-LL 360 can also be used as a digital spirit level. For use with a tripod there is an integrated 1/4" thread. Comfortable to handle thanks to a soft grip. Complete with a height-adjustable wall bracket for working comfort and a practical bag for storage.

#### **Features**

- Easy projection of a laser cross
- Horizontal 360° line for easy alignment of object s
- Projection of a horizontal and/or a vertical laser line
- Self-leveling (LED warning if the inclination is more than 4°)
- Integrated 1/4" thread for use with a tripod
- Can also be used as a digital spirit level
- Comfortable handling thanks to the soft grip
- Complete with height-adjustable wall bracket for working comfort
- Complete with a practical bag for storage