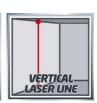

#### Cross Laser Level

Item No.: 2270110

Ident No.: 11016

Bar Code: 4006825616248

The Einhell cross laser level TE-LL 360 is an ideal tool for installation, renovation and laying jobs. The horizontal 360° laser line makes easy work of aligning objects to the same level in rooms. The TE-LL 360 projects a horizontal and a vertical laser line, is self-leveling and has an LED for warning the user if the angle deviates by more than four degrees. The self-leveling time is five seconds. The TE-LL 360 can also be used as a digital spirit level. For use with a tripod there is an integrated 1/4" thread. Comfortable to handle thanks to a soft grip. Complete with a height-adjustable wall bracket for working comfort and a practical bag for storage.

#### **Features**

- Easy projection of a laser cross
- Horizontal 360° line for easy alignment of object s
- Projection of a horizontal and/or a vertical laser line
- Self-leveling (LED warning if the inclination is more than 4°)
- Integrated 1/4" thread for use with a tripod
- Can also be used as a digital spirit level
- Comfortable handling thanks to the soft grip
- Complete with height-adjustable wall bracket for working comfort
- Complete with a practical bag for storage