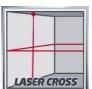

#### Cross Laser Level

Item No.: 2270110

Ident No.: 11016

Bar Code: 4006825616248

The Einhell cross laser level TE-LL 360 is an ideal tool for installation, renovation and laying jobs. The horizontal 360° laser line makes easy work of aligning objects to the same level in rooms. The TE-LL 360 projects a horizontal and a vertical laser line, is self-leveling and has an LED for warning the user if the angle deviates by more than four degrees. The self-leveling time is five seconds. The TE-LL 360 can also be used as a digital spirit level. For use with a tripod there is an integrated 1/4" thread. Comfortable to handle thanks to a soft grip. Complete with a height-adjustable wall bracket for working comfort and a practical bag for storage.

#### **Features**

- Easy projection of a laser cross
- Horizontal 360° line for easy alignment of object s
- Projection of a horizontal and/or a vertical laser line
- Self-leveling (LED warning if the inclination is more than 4°)
- Integrated 1/4" thread for use with a tripod
- Can also be used as a digital spirit level
- Comfortable handling thanks to the soft grip
- Complete with height-adjustable wall bracket for working comfort
- Complete with a practical bag for storage