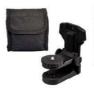

#### Cross Laser Level

Item No.: 2270110

Ident No.: 11016

Bar Code: 4006825616248

The Einhell cross laser level TE-LL 360 is an ideal tool for installation, renovation and laying jobs. The horizontal 360° laser line makes easy work of aligning objects to the same level in rooms. The TE-LL 360 projects a horizontal and a vertical laser line, is self-leveling and has an LED for warning the user if the angle deviates by more than four degrees. The self-leveling time is five seconds. The TE-LL 360 can also be used as a digital spirit level. For use with a tripod there is an integrated 1/4" thread. Comfortable to handle thanks to a soft grip. Complete with a height-adjustable wall bracket for working comfort and a practical bag for storage.

#### **Features**

- Easy projection of a laser cross
- Horizontal 360° line for easy alignment of object s
- Projection of a horizontal and/or a vertical laser line
- Self-leveling (LED warning if the inclination is more than 4°)
- Integrated 1/4" thread for use with a tripod
- Can also be used as a digital spirit level
- Comfortable handling thanks to the soft grip
- Complete with height-adjustable wall bracket for working comfort
- Complete with a practical bag for storage