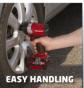

**Cordless Impact Wrench** 

Item No.: 4510040

Ident No.: 11016

Bar Code: 4006825616323

The Einhell cordless TE-CW 18 Li BL-solo impact wrench with brushless motor delivers more power and runs longer than tools with conventional carbon brush motors. As a member of the Power-X-Change family, every system battery can be used on all models in the series. This high-torque wrench provides enough power to slacken even jammed wheel nuts. Yet for all its power, the TE-CW 18 Li BL-solo is light in weight and comfortable to handle. In addition it comes with a robust 1/2" external square drive mount, and there is also a bit adapter for screws. The integrated LED light illuminates the work area. This product comes without a battery or charger.

## **Features**

- A member of the Power X-Change family
- Brushless motor more power and prolonged operation
- Powerful high-torque cordless impact wrench
- Small and light for comfortable operation
- Robust 1/2" external square drive mount
- Complete with LED lamp to illuminate the work area
- Complete with bit adapter for screwdriving
- Supplied without battery and charger (available separately)