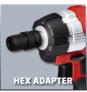

**Cordless Impact Wrench** 

Item No.: 4510040

Ident No.: 11016

Bar Code: 4006825616323

The Einhell cordless TE-CW 18 Li BL-solo impact wrench with brushless motor delivers more power and runs longer than tools with conventional carbon brush motors. As a member of the Power-X-Change family, every system battery can be used on all models in the series. This high-torque wrench provides enough power to slacken even jammed wheel nuts. Yet for all its power, the TE-CW 18 Li BL-solo is light in weight and comfortable to handle. In addition it comes with a robust 1/2" external square drive mount, and there is also a bit adapter for screws. The integrated LED light illuminates the work area. This product comes without a battery or charger.

## **Features**

- A member of the Power X-Change family
- Brushless motor more power and prolonged operation
- Powerful high-torque cordless impact wrench
- Small and light for comfortable operation
- Robust 1/2" external square drive mount
- Complete with LED lamp to illuminate the work area
- Complete with bit adapter for screwdriving
- Supplied without battery and charger (available separately)