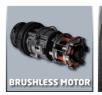

**Cordless Impact Wrench** 

Item No.: 4510040

Ident No.: 11016

Bar Code: 4006825616323

The Einhell cordless TE-CW 18 Li BL-solo impact wrench with brushless motor delivers more power and runs longer than tools with conventional carbon brush motors. As a member of the Power-X-Change family, every system battery can be used on all models in the series. This high-torque wrench provides enough power to slacken even jammed wheel nuts. Yet for all its power, the TE-CW 18 Li BL-solo is light in weight and comfortable to handle. In addition it comes with a robust 1/2" external square drive mount, and there is also a bit adapter for screws. The integrated LED light illuminates the work area. This product comes without a battery or charger.

## **Features**

- A member of the Power X-Change family
- Brushless motor more power and prolonged operation
- Powerful high-torque cordless impact wrench
- Small and light for comfortable operation
- Robust 1/2" external square drive mount
- Complete with LED lamp to illuminate the work area
- Complete with bit adapter for screwdriving
- Supplied without battery and charger (available separately)