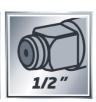

**Cordless Impact Wrench** 

Item No.: 4510040

Ident No.: 11016

Bar Code: 4006825616323

The Einhell cordless TE-CW 18 Li BL-solo impact wrench with brushless motor delivers more power and runs longer than tools with conventional carbon brush motors. As a member of the Power-X-Change family, every system battery can be used on all models in the series. This high-torque wrench provides enough power to slacken even jammed wheel nuts. Yet for all its power, the TE-CW 18 Li BL-solo is light in weight and comfortable to handle. In addition it comes with a robust 1/2" external square drive mount, and there is also a bit adapter for screws. The integrated LED light illuminates the work area. This product comes without a battery or charger.

## **Features**

- A member of the Power X-Change family
- Brushless motor more power and prolonged operation
- Powerful high-torque cordless impact wrench
- Small and light for comfortable operation
- Robust 1/2" external square drive mount
- Complete with LED lamp to illuminate the work area
- Complete with bit adapter for screwdriving
- Supplied without battery and charger (available separately)