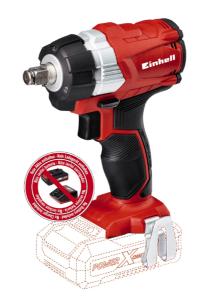

**Cordless Impact Wrench** 

Item No.: 4510040

Ident No.: 11016

Bar Code: 4006825616323

The Einhell cordless TE-CW 18 Li BL-solo impact wrench with brushless motor delivers more power and runs longer than tools with conventional carbon brush motors. As a member of the Power-X-Change family, every system battery can be used on all models in the series. This high-torque wrench provides enough power to slacken even jammed wheel nuts. Yet for all its power, the TE-CW 18 Li BL-solo is light in weight and comfortable to handle. In addition it comes with a robust 1/2" external square drive mount, and there is also a bit adapter for screws. The integrated LED light illuminates the work area. This product comes without a battery or charger.

## **Features**

- A member of the Power X-Change family
- Brushless motor more power and prolonged operation
- Powerful high-torque cordless impact wrench
- Small and light for comfortable operation
- Robust 1/2" external square drive mount
- Complete with LED lamp to illuminate the work area
- Complete with bit adapter for screwdriving
- Supplied without battery and charger (available separately)