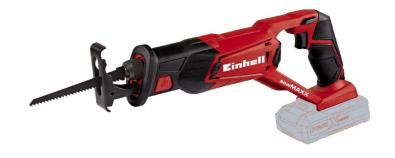

Cordless All Purpose Saw Art.-No.: 4326300

Ident-No.: 11013

The TE-AP 18 Li – Solo cordless universal saw is the smallest saw of its class and a versatile tool which demonstrates its strong points on a wide spectrum of sawing jobs, whether on the building site, in the workshop or in the garden. This particularly light and handy saw is equipped with a unique Triathlon motor for providing excellent power, speed and efficiency. The tool is supplied without battery and charger but it can be powered by Power X-Change rechargeable batteries.

## **Features**

- Member of the Power X-Change family
- · Versatile: Building site workshop garden
- The smallest universal saw of its class
- · Light and easy to handle
- Unique Triathlon motor (powerful, fast, efficient)
- · Blade change without tools
- · Adjustable soleplate for optimum blade use
- Ergonomic softgrip surfaces
- · Rubber supports to protect the housing
- · Supplied without battery and charger (available separately)