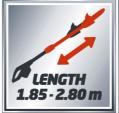

## **Technical Data**

· Length of telescope bar

• Mains supply 220-240 V | 50 Hz

Name Supply
Power
Sword length
Cutting length
Cutting speed
Capacity of oil tank

185 - 280 cm