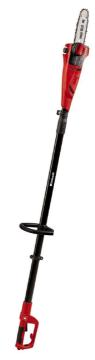

**GC-EC 750 T** 

El.Pole-Mounted Powered Pruner

Art.-No.: 4501210 Ident-No.: 11014

The electric pole pruner GC-EC 750 T is a powerful device to cut branches aloft quickly and effortlessly from the ground. Due to its quality blade and -chain made by OREGON, a clean cutting performance can be reached. The toolless chain tensioning, the adjustable additional handle and the adjustable carrying strap care for the highest comfort at work.

## **Features**

- · OREGON quality blade and chain
- · Toolless chain tensioning
- Oil tank for automatic chain lubrication with large gauge glass
- Telescopic fibreglass handle
- · Additional adjustable grip
- · Adjustable carrying strap
- · Cable strain relief