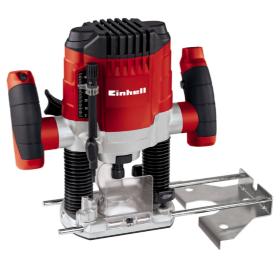

Bar Code: 4006825580143

The TC-RO 1155 E router is a handy, powerful tool and an indispensable source of help for ambitious DIY enthusiasts on numerous routing jobs. The routing depth can be quickly selected by means of a multi-setting turret stop, with fine settings possible using a precision adjustment facility. A chip shield provides additional safety during operation.

## Features

- Multi-setting turret stop
- Spindle lock
- Electronic speed control
- Infinitely adjustable routing depth with fine adjustment
- Clamp 6 and 8 mm
- Parallel stop
- Compass point
- Copy sleeve
- Dust extraction adapter
- Cutter change tool
- Plastic insert protects the workpiece surface
- Chip shield

## **Technical Data**

- Power
- Stroke height
- Moulding cutter max.
- Clamping deviceMains supply

- Idle speed

55 mm 30 mm 6 + 8 mm 230-240 V | 50 Hz 11000 - 30000 min^-1

1100 W