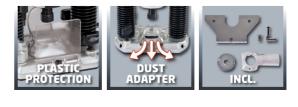

## Features

- Multi-setting turret stop
- Spindle lock
- Electronic speed control
- Infinitely adjustable routing depth with fine adjustment
- Clamp 6 and 8 mm
- Parallel stop
- Compass point
- Copy sleeve
- Dust extraction adapter
- Cutter change tool
- Plastic insert protects the workpiece surface
- Chip shield