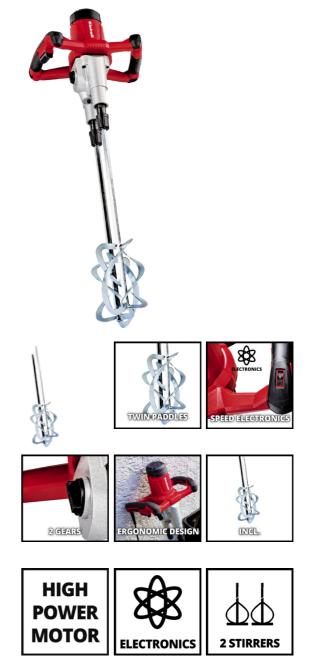

## Ident No.: 11016

Bar Code: 4006825614558

The Einhell Twin paint and mortar mixer TE-MX 1600-2 CE gets the job done quickly and with minimum effort, thanks to the counter-rotating stirrers. Dynamic speed control prevents speed loss under load (no-load speed in first speed: 180-460 rpm/second speed: 300-750 rpm). The ergonomically shaped handle makes for comfortable operation. The two-speed gearing provides high torque for good mixing results. The shaft mount on the gear neck is provided for stationary operation and the Hex-stirrer tool chuck is of rugged design. For safe and comfortable operation there is a soft start function. The paint and mortar mixer is supplied complete with two stirrers for mortar (Ø 120 mm).

## Features

- Counter-rotating stirring tool for quick mixing with min. effort
- Dynamic speed control zero speed loss under load
- Shaft mount on the gear neck for stationary operation
- Ergonomically shaped handle for comfortable operation
- 2-Speed gearing for high torque and good mixing results
- Softstart function for safe and comfortable working
- Incl. 2 stirring tools for mortar (120 mm diameter)
- Robust Hex-stirring tool chuck