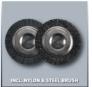

### Cordless Grout Cleaner

Item No.: 3424050

Ident No.: 11016

Bar Code: 4006825615982

The Einhell GE-CC 18 Li Solo cordless paving scraper is a practical Power X-Change set for improving the appearance of the garden and extending the life of hard-surfaced areas. The brushes are replaceable, with a nylon brush and a steel brush supplied with this product. The telescopic long handle is infinitely adjustable to enable work to be performed standing upright. For even easier handling and accurate cleaning results there is an inf. adj. second handle. The Softgrip ensures that the user feels comfortable while working. All system batteries from the Power X-Change series can be used in the cordless paving scraper. Supplied without battery and without charger.

### **Features**

- Member of the Power X-Change family, 1x18V batteries necessary
- Dead man's safety switch
- Infinitely adjustable second handle
- Telescopic long handle, infinitely adjustable
- Replaceable brushes (1x nylon and 1x steel included)
- Guide wheel
- Soft grip
- Supplied without battery and charger (available separately)

## **Technical Data**

- Diameter of brush 10 cm - Idle speed 1200 min^-1