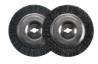

### Cordless Grout Cleaner

Item No.: 3424050

Ident No.: 11016

Bar Code: 4006825615982

The Einhell GE-CC 18 Li Solo cordless paving scraper is a practical Power X-Change set for improving the appearance of the garden and extending the life of hard-surfaced areas. The brushes are replaceable, with a nylon brush and a steel brush supplied with this product. The telescopic long handle is infinitely adjustable to enable work to be performed standing upright. For even easier handling and accurate cleaning results there is an inf. adj. second handle. The Softgrip ensures that the user feels comfortable while working. All system batteries from the Power X-Change series can be used in the cordless paving scraper. Supplied without battery and without charger.

### **Features**

- Member of the Power X-Change family, 1x18V batteries necessary
- Dead man's safety switch
- Infinitely adjustable second handle
- Telescopic long handle, infinitely adjustable
- Replaceable brushes (1x nylon and 1x steel included)
- Guide wheel
- Soft grip
- Supplied without battery and charger (available separately)

# Available as special accessories

Spare brush Steel BG-EG 1410 Grout Cleaner Accessory Item No.: 3424100 Bar Code: 4006825569919 Einhell Grey

18V 5,2 Ah Power-X-Change Battery Item No.: 4511357 Bar Code: 4006825598865 Einhell Accessory

18V 1,5 Ah Power-X-Change Battery Item No.: 4511340 Bar Code: 4006825590586 Einhell Accessory

18V 2,0 Ah Power-X-Change Battery Item No.: 4511395 Bar Code: 4006825610369 Einhell Accessory

Spare brush Nylon BG-EG 1410 Fugenreiniger-Zubehör Item No.: 3424110 Bar Code: 4006825569926 Einhell Grey