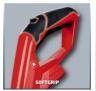

### Cordless Grout Cleaner

Item No.: 3424050

Ident No.: 11016

Bar Code: 4006825615982

The Einhell GE-CC 18 Li Solo cordless paving scraper is a practical Power X-Change set for improving the appearance of the garden and extending the life of hard-surfaced areas. The brushes are replaceable, with a nylon brush and a steel brush supplied with this product. The telescopic long handle is infinitely adjustable to enable work to be performed standing upright. For even easier handling and accurate cleaning results there is an inf. adj. second handle. The Softgrip ensures that the user feels comfortable while working. All system batteries from the Power X-Change series can be used in the cordless paving scraper. Supplied without battery and without charger.

### **Features**

- Member of the Power X-Change family, 1x18V batteries necessary
- Dead man's safety switch
- Infinitely adjustable second handle
- Telescopic long handle, infinitely adjustable
- Replaceable brushes (1x nylon and 1x steel included)
- Guide wheel
- Soft grip
- Supplied without battery and charger (available separately)