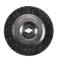

### Cordless Grout Cleaner

Item No.: 3424050

Ident No.: 11016

Bar Code: 4006825615982

The Einhell GE-CC 18 Li Solo cordless paving scraper is a practical Power X-Change set for improving the appearance of the garden and extending the life of hard-surfaced areas. The brushes are replaceable, with a nylon brush and a steel brush supplied with this product. The telescopic long handle is infinitely adjustable to enable work to be performed standing upright. For even easier handling and accurate cleaning results there is an inf. adj. second handle. The Softgrip ensures that the user feels comfortable while working. All system batteries from the Power X-Change series can be used in the cordless paving scraper. Supplied without battery and without charger.

### **Features**

- Member of the Power X-Change family, 1x18V batteries necessary
- Dead man's safety switch
- Infinitely adjustable second handle
- Telescopic long handle, infinitely adjustable
- Replaceable brushes (1x nylon and 1x steel included)
- Guide wheel
- Soft grip
- Supplied without battery and charger (available separately)

## **Technical Data**

- Diameter of brush 10 cm - Idle speed 1200 min^-1