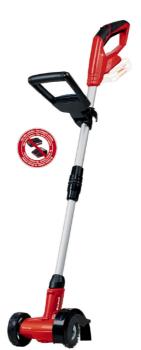

# GE-CC 18 Li - Solo

### Cordless Grout Cleaner

Item No.: 3424050

Ident No.: 11016

Bar Code: 4006825615982

The Einhell GE-CC 18 Li Solo cordless paving scraper is a practical Power X-Change set for improving the appearance of the garden and extending the life of hard-surfaced areas. The brushes are replaceable, with a nylon brush and a steel brush supplied with this product. The telescopic long handle is infinitely adjustable to enable work to be performed standing upright. For even easier handling and accurate cleaning results there is an inf. adj. second handle. The Softgrip ensures that the user feels comfortable while working. All system batteries from the Power X-Change series can be used in the cordless paving scraper. Supplied without battery and without charger.

### **Features**

- Member of the Power X-Change family, 1x18V batteries necessary
- Dead man's safety switch
- Infinitely adjustable second handle
- Telescopic long handle, infinitely adjustable
- Replaceable brushes (1x nylon and 1x steel included)
- Guide wheel
- Soft grip
- Supplied without battery and charger (available separately)