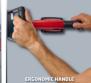

### Cordless Grout Cleaner

Item No.: 3424050

Ident No.: 11016

Bar Code: 4006825615982

The Einhell GE-CC 18 Li Solo cordless paving scraper is a practical Power X-Change set for improving the appearance of the garden and extending the life of hard-surfaced areas. The brushes are replaceable, with a nylon brush and a steel brush supplied with this product. The telescopic long handle is infinitely adjustable to enable work to be performed standing upright. For even easier handling and accurate cleaning results there is an inf. adj. second handle. The Softgrip ensures that the user feels comfortable while working. All system batteries from the Power X-Change series can be used in the cordless paving scraper. Supplied without battery and without charger.

### **Features**

- Member of the Power X-Change family, 1x18V batteries necessary
- Dead man's safety switch
- Infinitely adjustable second handle
- Telescopic long handle, infinitely adjustable
- Replaceable brushes (1x nylon and 1x steel included)
- Guide wheel
- Soft grip
- Supplied without battery and charger (available separately)