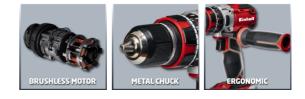

Item No.: 4513860

Ident No.: 11015

Bar Code: 4006825612417

The Einhell TE-CD 18 Li Brushless cordless impact drill/driver has a brushless motor for better performance and longer operating times. As a member of the Power X-Change family, all batteries from the line can be used. For powerful driving and fast drilling, the cordless impact drill/driver also has twospeed gearing. The Quick Stop function enables tools to be changed easily for use in the high-grade 13 millimeter metal drill chuck. The additional handle helps to reduce physical strain on the user, and an ergonomic design with Softgrip ensures comfortable operation. The LED light provides optimum visibility in the work area at all times. This product comes without a battery or charger (available separately).

## Features

- A member of the Power X-Change family
- Brushless motor more power and prolonged operation
- Impact drill function
- High-grade 13mm metal drill chuck
- 2-speed gearing for powerful driving and fast drilling
- Quick-Stop for changing tools quickly and easily
- Ergonomic design with Softgrip for comfortable operation
- Less strain on the joints during operation thanks to add. handle
- Complete with LED lamp to illuminate the work area
- Supplied without battery and charger (available separately)