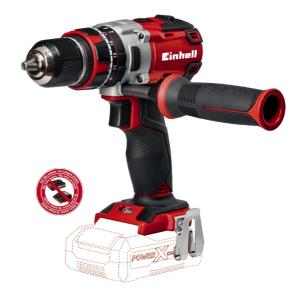

Item No.: 4513860

Ident No.: 11015

Bar Code: 4006825612417

The Einhell TE-CD 18 Li Brushless cordless impact drill/driver has a brushless motor for better performance and longer operating times. As a member of the Power X-Change family, all batteries from the line can be used. For powerful driving and fast drilling, the cordless impact drill/driver also has twospeed gearing. The Quick Stop function enables tools to be changed easily for use in the high-grade 13 millimeter metal drill chuck. The additional handle helps to reduce physical strain on the user, and an ergonomic design with Softgrip ensures comfortable operation. The LED light provides optimum visibility in the work area at all times. This product comes without a battery or charger (available separately).

## Features

- A member of the Power X-Change family
- Brushless motor more power and prolonged operation
- Impact drill function
- High-grade 13mm metal drill chuck
- 2-speed gearing for powerful driving and fast drilling
- Quick-Stop for changing tools quickly and easily
- Ergonomic design with Softgrip for comfortable operation
- Less strain on the joints during operation thanks to add. handle
- Complete with LED lamp to illuminate the work area
- Supplied without battery and charger (available separately)