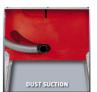

## **Features**

- 2 in 1 saw blade adjustment (height, angle 0°-45°)
- Table width extension for wide workpieces
- Saw blade guard with chip extractor connection
- Parallel stop with eccentric clamp
- Cross stop with angle scale (+/- 60°)
- Housing with chip extractor connection for a clean workplace
- Includes base frame for stability
- Holder to wrap the power cord
- Holder for included tools
- Carbide-coated precision saw blade
- Push stick holder

## Technical Data

- Mains supply 220-240 V | 50 Hz 1800 W - Power 2000 W I 25 % - Max. power (S6 I S6%) - Idle speed 5000 min^-1 - Saw blade Ø250 x ø30 mm - Number of saw teeth 24 Pieces - Swiveling range of saw blade 45° - Max. cutting height at 45° 65 mm - Max. cutting height at 90° 85 mm 0-85 mm - Height adjustment continuous - Diameter of suction adapter 36 mm