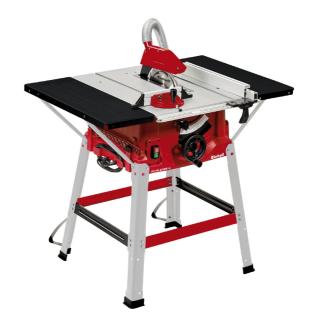

## TC-TS 2025 U

**Table Saw** 

Item No.: 4340540

Ident No.: 11015

Bar Code: 4006825608953

The TC-TS 2025 U bench-type circular saw is a powerful device with which ambitious DIY enthusiasts can make exact longitudinal cuts and angle cuts in solid wood, fiberboard and many other materials. It is supplied with a carbide-tipped precision saw blade, the height and angle of which can be adjusted individually using the 2in1 saw blade adjustment. The powder-coated table width extension and the length stop rail allow particularly workpieces to be sawn without any problem.

## **Features**

- 2 in 1 saw blade adjustment (height, angle 0°-45°)
- Table width extension for wide workpieces
- Saw blade guard with chip extractor connection
- Parallel stop with eccentric clamp
- Cross stop with angle scale (+/- 60°)
- Housing with chip extractor connection for a clean workplace
- Includes base frame for stability
- Holder to wrap the power cord
- Holder for included tools
- Carbide-coated precision saw blade
- Push stick holder