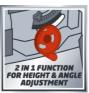

## **Features**

- 2 in 1 saw blade adjustment (height, angle 0°-45°)
- Table width extension for wide workpieces
- Saw blade guard with chip extractor connection
- Parallel stop with eccentric clamp
- Cross stop with angle scale (+/- 60°)
- Housing with chip extractor connection for a clean workplace
- Includes base frame for stability
- Holder to wrap the power cord
- Holder for included tools
- Carbide-coated precision saw blade
- Push stick holder