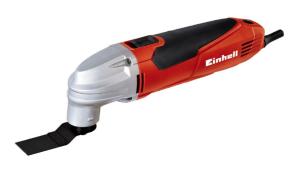

#### Multifunctional Tool

Item No.: 4465090

Ident No.: 11014

Bar Code: 4006825606607

The multifunction tool TC-MG 220 E is a high-quality, compact and ergonomic equipment, which offers an enormous reduced workload for the expert with development, renovation and refurbishment work. Sawing, sanding, scraping and a great deal more can be performed simply and briskly with the handy all-rounder. Its powerful 220 Watt motor and the electronic speed control enable an exact adaptation of the oscillation speed to the respective task. Thanks to the soft grip and the compact design, the TC-MG 220 E multi-tool lies pleasantly in the hand and offers a safe hold at any time, in order to be able to work even in locations that are difficult to access.

#### **Features**

- Powerful 220 Watt engine
- Maximum precision by means of variable oscillation speed
- Safe and pleasant working thanks to the soft grip
- On/off switch for one-handed operation
- Compact design for optimal handling
- Triangular grinding/sanding plate
- 1x grinding/sanding paper
- Dust extraction device for triangular grinding/sanding plate
- Scraper
- Plunge-cut saw blade for wood
- Practical dust extraction adapter
- Allen key