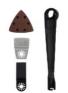

#### **Features**

- Powerful 220 Watt engine
- Maximum precision by means of variable oscillation speed
- Safe and pleasant working thanks to the soft grip
- On/off switch for one-handed operation
- Compact design for optimal handling
- Triangular grinding/sanding plate
- 1x grinding/sanding paper
- Dust extraction device for triangular grinding/sanding plate
- Scraper
- Plunge-cut saw blade for wood
- Practical dust extraction adapter
- Allen key