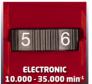

## **Features**

- Speed electronics
- Locking knob to change tool
- Tool chuck
- Soft grip
- Hook for fastening the tool to the telescopic stand
- Flexible shaft
- 189-piece accessory kit

- Mains supply 230 V | 50 Hz 135 W - Power

10000 - 35000 min^-1 - Idle speed