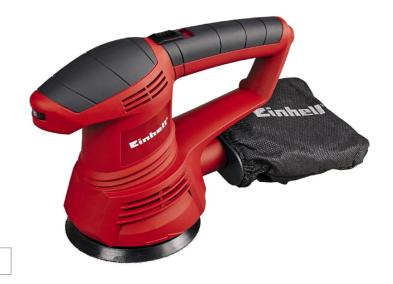

**TC-RS 38 E** 

Rotating Sander Art.-No.: 4462165

Ident-No.: 11014

The TC-RS 38 E eccentric sander is a robust, handy tool which provides good service to ambitious DIY enthusiasts on sanding jobs involving wood, plastic and metal. Thanks to the electronic speed control, the sanding power can be well adapted and exactly adjusted to the requirements of the particular material and task.

## **Features**

- · Electronic speed control
- · Easy and quick disk change thanks to Velcro fastening system
- · Integrated dust extraction with dust bag
- · Sanding paper